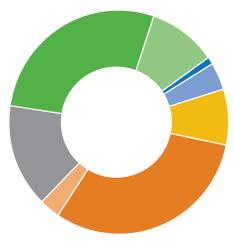

#### Revenue

| <ul><li>IL Dept. of Human Services</li></ul>           | 28% |
|--------------------------------------------------------|-----|
| <ul><li>IL Dept. on Aging</li></ul>                    | 10% |
| <ul><li>Dept. of Health &amp; Human Services</li></ul> | 1%  |
| <ul><li>Age Options</li></ul>                          | 4%  |
| <ul><li>Township and Local</li></ul>                   | 8%  |
| <ul><li>Managed Care Organizations</li></ul>           | 31% |
| <ul><li>Fundraising</li></ul>                          | 3%  |
| <ul><li>Other</li></ul>                                | 15% |