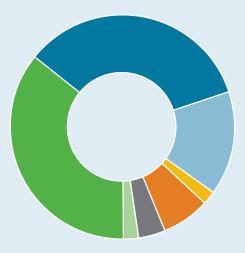

#### **REVENUE**

| <ul><li>Adult Services</li></ul>                  | 36% |
|---------------------------------------------------|-----|
| <ul><li>Child &amp; Adolescent Services</li></ul> | 34% |
| <ul><li>Older Adult Services</li></ul>            | 15% |
| Physician Services                                | 2%  |
| • CIS*                                            | 7%  |
| <ul><li>Development</li></ul>                     | 4%  |
| Other                                             | 2%  |