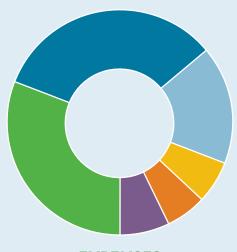

#### **EXPENSES**

| <ul><li>A</li></ul>  | dult Services              | 31% |
|----------------------|----------------------------|-----|
| <ul><li>C</li></ul>  | hild & Adolescent Services | 33% |
| • 0                  | lder Adult Services        | 17% |
| Pł                   | nysician Services          | 6%  |
| <ul><li>C</li></ul>  | IS*                        | 6%  |
| <ul><li>St</li></ul> | upporting Services         | 7%  |